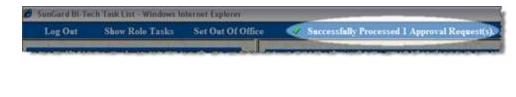

Feedback showing you have successfully processed the transfer request confirms the request is now being routed to the next person in the approval path.

|      | nat you w<br>bout this |          |           | 0 |
|------|------------------------|----------|-----------|---|
|      |                        |          |           |   |
|      |                        |          |           |   |
|      |                        |          |           |   |
| 5    |                        |          | - 17      |   |
| Limi | it comments            | to 255 c | haracters | s |