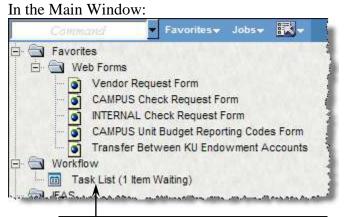

# 3. Review Transfer Request

Click the Task List to open the Review window. It may take a couple of minutes for the item to appear in the Task List. Click Refresh on Internet Explorer to check.

In the right pane, check for accuracy: