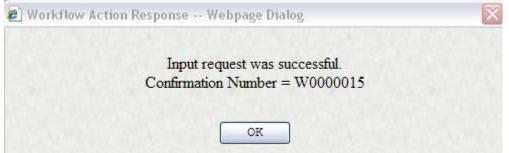

e list, close the Web Form Attachment window.

| Web Form                                                                      |
|-------------------------------------------------------------------------------|
| Attachments                                                                   |
| Description 9 10<br>Disk File To Attach Browse                                |
| Attach Document 11                                                            |
| Attach Document OnLine Doc ID<br>Existing Documents OnLine Document To Attach |
| 12                                                                            |
| Remove Attachment View Attachment Accept Attachments                          |

Back on the Transfer Request form, click "Accept" on the Action Bar (13).



### Confirmation:



When this procedure is complete, review your transfer request:

# 3. Review Transfer Request



Click the Task List to open the Review window. It may take a couple of minutes for the item to appear in the Task List. Click Refresh on Internet Explorer to check.

In the right pane, check for accuracy:

Fund Number (from)

- Ubr Description (if entered)
- Amount
- To Fund Number
- Correct FAR

Correct Attachments

If changes need to be made, click the **View Details** button (14) to return to the filled in Transfer Request form.

### Reminder:

After editing, be sure to click **Accept** in the Action Bar at the bottom of the screen:

|             |          | 1       |
|-------------|----------|---------|
| Action Bar: | 🔨 Accept | 🔧 Clear |
|             | чç       |         |

|