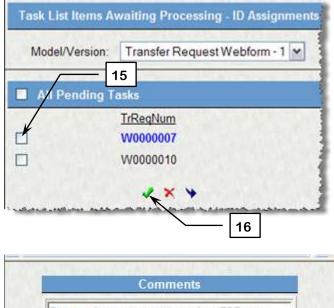

# 4. Approve and Submit Request

To approve and submit the transfer request in the Left Pane:

- 15. Check all transactions that you wish to approve.
- 16. Click the checkbox icon to approve.

17. Enter any comments for the FAR in the **Comments** box and click **Submit**. These comments will be available for everyone in the approval path to see.